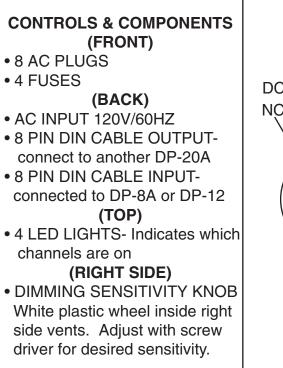

## MAIN FEATURES:

- 4 Channel Dimmer Pack
- 600 watts per channel
- 5 amp per channel (15A max)
- 2 plugs per channel
- Sudden Current Protection
- Warm Up Function
- Suitable for resistive load and inductive load
- Dimming Sensitivity Knob
- Power outlets very easy to set up and operate
- Designed to mount on truss or stands
- 8" x 6.5" x 4.5"
- 7 lbs.